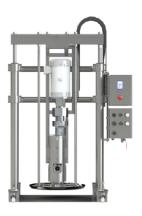

## QDU SERIES

### THE FASTEST DRUM UNLOADER WITH THE LESS ENERGY CONSUMPTION

The QDU is a Drum Pump Unloader equipment, fully designed with an integrated QTS Pump linked to an electric motor, which allows savings in energy consumption 5 times less than the competitors.