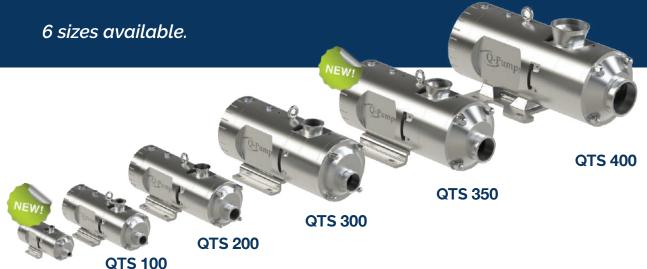

# TS SERIES

#### TWIN SCREW PUMPS FOR INFINITE APPLICATIONS

QTS is a twin screw pump, 100% sanitary and ideal as a process pump and CIP, which reduces costs and maintenance times. Available with rectangular inlet. Ideal for products with high air or gas content. Certifications: 3-A, FDA and EHEDG.