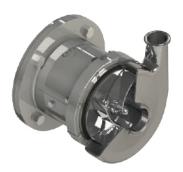

## QIS SERIES

#### **INTERNAL SEAL**

The QIS is a new sanitary centrifugal pump with an Internal seal, ideal for sanitary and non-sanitary applications, perfect for the food, beverage and pharmaceutical industries.