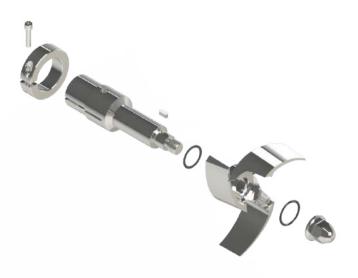

## **CHARACTERISTICS**

- Open impeller
- Scroll casing with suction in the center
- Sanitary finish according to standards 3-A certified 1004
- Connections: Clamp (standard), Flange, NPT, Weldable, Bevel Seat. DIN, SMS
- Support set and legs in stainless steel
- Manufactured in NEMA (American) and IEC (European) standards
- They can work in both 60 Hz and 50 Hz
- Stainless steel adapter •
- All the parts in contact with the product are made of T316L stainless steel

#### "D" TYPE SEAL - Balanced External Seal

Applicable to a wide variety of uses, this seal is designed to have a long service life.

Applications: dairy products, corn oils, tomato juice, drinks, water, etc. It is also useful for acidic cleaning solutions and detergents.

It is not recommended for applications where the product is abrasive, corrosive or that when drying forms layers. It can also be combined with the water jet to prolong its life, becoming the "F" type seal.

#### SEAL TYPE "DG" - Stationary External Seat

This long-life seal uses standard rotary components of the D seal, plus a stationary element to be selected from materials such as silicon carbide, ceramic and tungsten carbide.

Applications of liquid sugar, abrasive and corrosive products such as acids or caustic soda, as long as it is used with the correct elastomers. It can be combined with the water jet to prolong its life.

### **QC+ SERIES**

- The QC + series is an exclusive Q-Pumps design that complies with 3-A sanitary standards
- Facilitates and streamlines the assembly of QC series pumps
- Better support of the impeller by means of a wedge and a nut
- Greater long-term efficiency
- A normal pump of the QC series can be converted to the QC plus series with a Kit plus