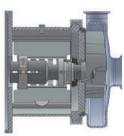

### **QC+ SERIES**

- The QC + series is an exclusive Q-Pumps design that complies with 3-A sanitary standards
- Facilitates and streamlines the assembly of QC series pumps
- Better support of the impeller by means of a wedge and a nut
- Greater long-term efficiency
- A normal pump of the QC series can be converted to the QC plus series with a Kit plus