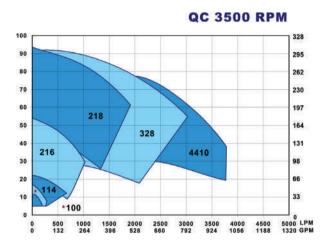

# QC/QC+ SERIES

The QC + series is ideal for sanitary and non-sanitary applications, perfect for the food, beverage and agrochemical industries.

They can handle flows of up to 1200 GPM and pressure loads of up to 270 feet. It has the 3-A certification.

1,200 GPM / 4,542 LPM Φ

# QC/QC+ SERIES EASY ASSEMBLY CENTRIFUGAL PUMPS

\*Curves for reference

Distributed by:

For more information visit: www.qpumps.com or call us at +52 (442) 103 31 00