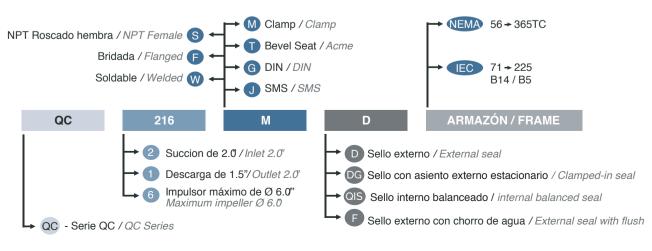

The QC + series is ideal for sanitary and non-sanitary applications, perfect for the food, beverage and agrochemical industries.

They can handle flows of up to 1200 GPM and pressure loads of up to 270 feet. It has the 3-A certification.

1,200 GPM / 4,542 LPM Φ

## **CHARACTERISTICS**

- Open impeller
- Scroll casing with suction in the center
- Sanitary finish according to standards 3-A certified 1004
- Connections: Clamp (standard), Flange, NPT, Weldable, Bevel Seat. DIN, SMS
- Support set and legs in stainless steel
- Manufactured in NEMA (American) and IEC (European) standards
- They can work in both 60 Hz and 50 Hz
- Stainless steel adapter •
- All the parts in contact with the product are made of T316L stainless steel



#### EJEMPLO QC-216-M-D-ARMAZÓN / EXAMPLE QC-216-M-D-FRAME





## QUALITY UNDER INTERNATIONAL STANDARDS



#### "D" TYPE SEAL - Balanced External Seal

Applicable to a wide variety of uses, this seal is designed to have a long service life.

Applications: dairy products, corn oils, tomato juice, drinks, water, etc. It is also useful for acidic cleaning solutions and detergents.

It is not recommended for applications where the product is abrasive, corrosive or that when drying forms layers. It can also be combined with the water jet to prolong its life, becoming the "F" type seal.



#### SEAL TYPE "DG" - Stationary External Seat

This long-life seal uses standard rotary components of the D seal, plus a stationary element to be selected from materials such as silicon carbide, ceramic and tungsten carbide.

Applications of liquid sugar, abrasive an