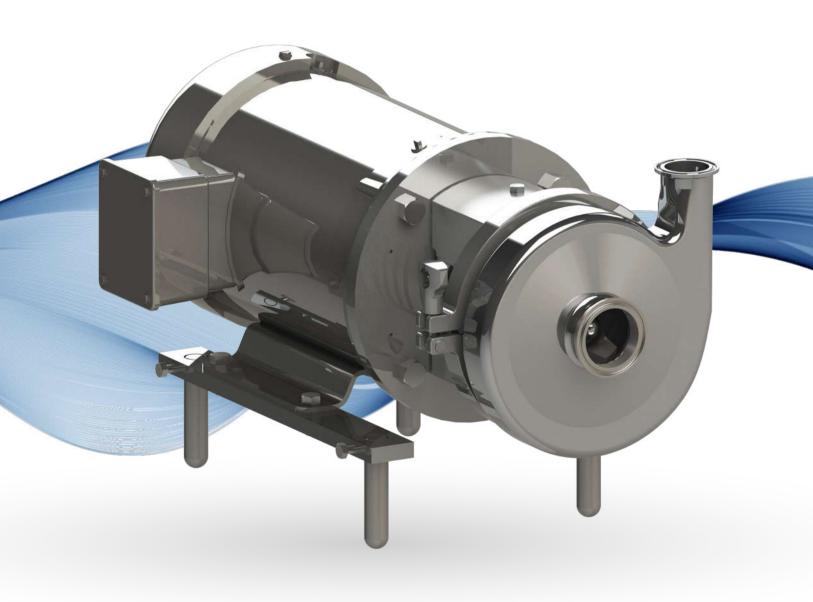

# QC/QC+ SERIES

The QC + series is ideal for sanitary and non-sanitary applications, perfect for the food, beverage and agrochemical industries.

They can handle flows of up to 1200 GPM and pressure loads of up to 270 feet. It has the 3-A certification.

## **CHARACTERISTICS**

- Open impeller
- Scroll casing with suction in the center
- Sanitary finish according to standards 3-A certified 1004
- Connections: Clamp (standard), Flange, NPT, Weldable, Bevel Seat. DIN, SMS
- Support set and legs in stainless steel
- Manufactured in NEMA (American) and IEC (European) standards
- They can work in both 60 Hz and 50 Hz
- Stainless steel adapter •
- All the parts in contact with the product are made of T316L stainless steel