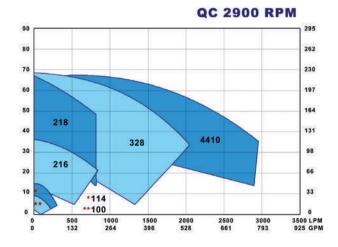

# QC/QC+ SERIES

The QC + series is ideal for sanitary and non-sanitary applications, perfect for the food, beverage and agrochemical industries.

They can handle flows of up to 1200 GPM and pressure loads of up to 270 feet. It has the 3-A certification.

1,200 GPM / 4,542 LPM Φ

# QC/QC+ SERIES EASY ASSEMBLY CENTRIFUGAL PUMPS

\*Curves for reference

Distributed by:

For more information visit: www.qpumps.com or call us at +52 (442) 103 31 00