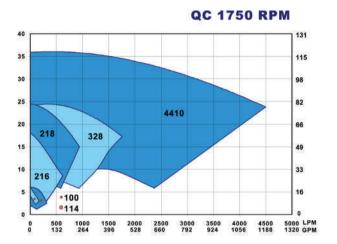

# QC/QC+ SERIES EASY ASSEMBLY CENTRIFUGAL PUMPS

\*Curves for reference

Distributed by:

For more information visit: www.qpumps.com or call us at +52 (442) 103 31 00